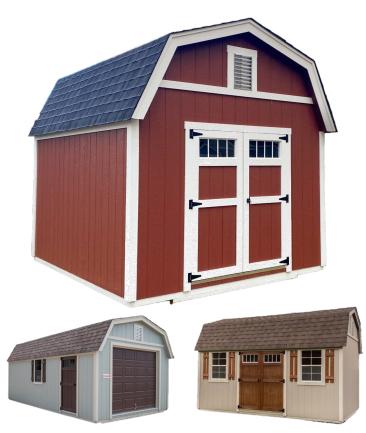

# MINI BARN

| SIZE               | PRICE<br>STARTING AT | FINANCED<br>36mo@18%APR | RENT TO OWN<br>36 MONTHS | RENT TO OWN<br>60 MONTHS |
|--------------------|----------------------|-------------------------|--------------------------|--------------------------|
| 6x8                | \$2,215              | \$80                    | \$103                    | \$82                     |
| 8x8                | \$2,630              | \$95                    | \$122                    | \$97                     |
| 8x10               | \$2,995              | \$108                   | \$139                    | \$111                    |
| 8x12               | \$3,260              | \$118                   | \$151                    | \$121                    |
| 8x16               | \$3,950              | \$143                   | \$183                    | \$146                    |
| 10x12              | \$3,995              | \$144                   | \$185                    | \$148                    |
| 10x16              | \$4,275              | \$155                   | \$198                    | \$158                    |
| 10x20              | \$4,715              | \$170                   | \$218                    | \$174                    |
| 12x16              | \$5,285              | \$191                   | \$245                    | \$196                    |
| CREDIT CHECK       |                      | YES                     | NO                       | NO                       |
| BUILD ON SITE      |                      | YES                     | DELIVERY ONLY            | DELIVERY ONLY            |
| DOWN PAYMENT REQ'D |                      | NO                      | YES                      | YES                      |