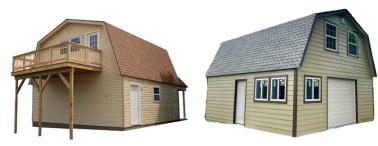

### **DOUBLE DECKER**

#### **Roomy and Flexible**

| SIZE             | PRICE STARTING AT |  |  |
|------------------|-------------------|--|--|
| 16x16 - no floor | \$23,095          |  |  |
| 16x20 - no floor | \$28,875          |  |  |
| 16x24 - no floor | \$34,130          |  |  |
| 20x20 - no floor | \$32,710          |  |  |
| 20x24 - no floor | \$36,545          |  |  |
| 20x30 - no floor | \$42,250          |  |  |
| 20x32 - no floor | \$44,140          |  |  |
| 20x36 - no floor | \$47,885          |  |  |
| 24x24 - no floor | \$43,460          |  |  |
| 24x30 - no floor | \$50,510          |  |  |
| 24x32 - no floor | \$52,835          |  |  |
| 24x36 - no floor | \$57,565          |  |  |

#### Ask about Financing options

Includes Garage Door, Steel Door, LP Siding, Loft Area, Stairs, Heritage Shingles Listed price does not include wood floor, Customer to provide concrete slab