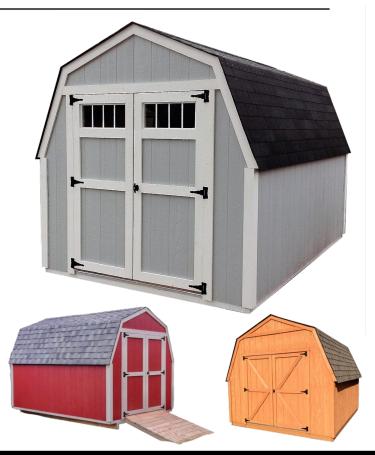

## **SUPER MINI BARN**

Versatile design

| 3                  |                      |                         |                          |                          |
|--------------------|----------------------|-------------------------|--------------------------|--------------------------|
| SIZE               | PRICE<br>STARTING AT | FINANCED<br>36mo@18%APR | RENT TO OWN<br>36 MONTHS | RENT TO OWN<br>60 MONTHS |
| 8x12               | \$4,450              | \$161                   | \$206                    | \$165                    |
| 8x16               | \$5,325              | \$193                   | \$247                    | \$197                    |
| 10x12              | \$4,950              | \$179                   | \$229                    | \$183                    |
| 10x16              | \$5,950              | \$215                   | \$275                    | \$220                    |
| 10x20              | \$7,310              | \$264                   | \$338                    | \$270                    |
| 12x16              | \$6,835              | \$247                   | \$316                    | \$253                    |
| 12x20              | \$7,999              | \$289                   | \$370                    | \$296                    |
| 12x24              | \$9,180              | \$332                   | \$425                    | \$340                    |
| 12x36              | \$13,245             | \$479                   | N/A                      | N/A                      |
| 14x16              | \$8,250              | \$298                   | N/A                      | N/A                      |
| 14x20              | \$9,890              | \$358                   | N/A                      | N/A                      |
| 14x24              | \$11,250             | \$407                   | N/A                      | N/A                      |
| 16x24              | \$11,695             | \$423                   | N/A                      | N/A                      |
| 16x32              | \$14,620             | \$529                   | N/A                      | N/A                      |
| 16x36              | \$16,300             | \$589                   | N/A                      | N/A                      |
| CREDIT CHECK       |                      | YES                     | NO                       | NO                       |
| BUILD ON SITE      |                      | YES                     | DELIVERY ONLY            | DELIVERY ONLY            |
| DOWN PAYMENT REQ'D |                      | NO                      | YES                      | YES                      |