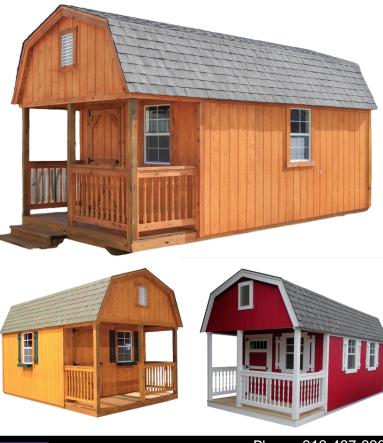

# **BUNK HOUSE**

### Fantastic Hunting Cabin

| SIZE               | PRICE<br>STARTING AT | FINANCED<br>36mo@18%APR | RENT TO OWN<br>36 MONTHS | RENT TO OWN<br>60 MONTHS |
|--------------------|----------------------|-------------------------|--------------------------|--------------------------|
| 8x12               | \$7,521              | \$272                   | \$348                    | \$278                    |
| 8x16               | \$8,999              | \$325                   | \$417                    | \$333                    |
| 10x12              | \$8,366              | \$302                   | \$387                    | \$310                    |
| 10x16              | \$10,056             | \$364                   | \$466                    | \$372                    |
| 10x20              | \$12,354             | \$447                   | \$572                    | \$457                    |
| 10x24              | \$14,297             | \$517                   | \$662                    | \$529                    |
| 12x16              | \$11,551             | \$418                   | \$535                    | \$427                    |
| 12x20              | \$13,518             | \$489                   | \$626                    | \$500                    |
| 12x24              | \$15,514             | \$561                   | \$718                    | \$574                    |
| 12x32              | \$19,334             | \$699                   | N/A                      | N/A                      |
| 14x16              | \$13,943             | \$504                   | N/A                      | N/A                      |
| 14x24              | \$19,013             | \$687                   | N/A                      | N/A                      |
| 16x24              | \$19,765             | Contact Us              | N/A                      | N/A                      |
| 16x32              | \$24,708             | Contact Us              | N/A                      | N/A                      |
| CREDIT CHECK       |                      | YES                     | NO                       | NO                       |
| BUILD ON SITE      |                      | YES                     | DELIVERY ONLY            | DELIVERY ONLY            |
| DOWN PAYMENT REQ'D |                      | NO                      | YES                      | YES                      |