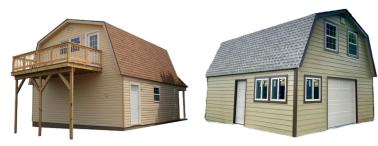

### **DOUBLE DECKER**

### **Roomy and Flexible**

| SIZE             | PRICE STARTING AT |
|------------------|-------------------|
| 16x16 - no floor | \$23,095          |
| 16x20 - no floor | \$28,875          |
| 16x24 - no floor | \$34,130          |
| 20x20 - no floor | \$32,710          |
| 20x24 - no floor | \$36,545          |
| 20x30 - no floor | \$42,250          |
| 20x32 - no floor | \$44,140          |
| 20x36 - no floor | \$47,885          |
| 24x24 - no floor | \$43,460          |
| 24x30 - no floor | \$50,510          |
| 24x32 - no floor | \$52,835          |
| 24x36 - no floor | \$57,565          |

#### Ask about Financing options

Includes Garage Door, Steel Door, LP Siding, Loft Area, Stairs, Heritage Shingles Listed price does not include wood floor, Customer to provide concrete slab