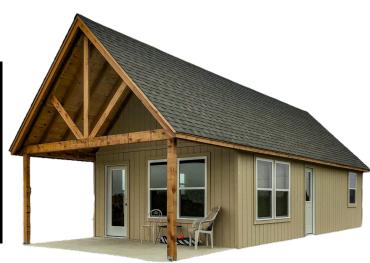

rch)    | \$8,903              | \$322                     |
| 8x20 (8x16 with 4x8 porch)    | \$9,959              | \$360                     |
| 10x16 (10x12 with 4x10 porch) | \$10,034             | \$363                     |
| 10x20 (10x16 with 4x10 porch) | \$11,230             | \$406                     |
| 10x24 (10x20 with 4x10 porch) | \$12,425             | \$449                     |
| 12x22 (12x16 with 6x12 porch) | \$13,626             | \$493                     |
| 12x30 (12x24 with 6x12 porch) | \$16,389             | \$592                     |
| 16x32 (16x24 with 8x16 porch) | \$22,377             | Contact Us                |

Built on Site only. Includes: steel door 1/2 glass, 2 - 3x3 insulated windows, 8/12 pitch, Floor, LP Smart Panel and Trim, Heritage Shingles.



# **COUNTRY COTTAGE**

A Perfect Escape

# Call for Quote

Metro Portable Buildings 12904 E 11th Steet Tulsa, Oklahoma 74108



Phone: 918-437-8997 sales@metroportablebuildings.com www.metroportablebuildings.com PRICES SUBJECT TO CHANGE - UPDATED SEPTEMBER 2024







### **DOUBLE DECKER**

### **Roomy and Flexible**

| SIZE             | PRICE STARTING AT |
|------------------|-------------------|
| 16x16 - no floor | \$23,095          |
| 16x20 - no floor | \$28,875          |
| 16x24 - no floor | \$34,130          |
| 20x20 - no floor | \$32,710          |
| 20x24 - no floor | \$36,545          |
| 20x30 - no floor | \$42,250          |
| 20x32 - no floor | \$44,140          |
| 20x36 - no floor | \$47,885          |
| 24x24 - no floor | \$43,460          |
| 24x30 - no floor | \$50,5