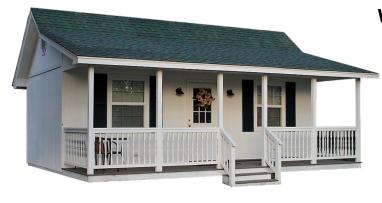

# **COUNTRY CABIN**

### Where Practicality and Relaxation Meet

| SIZE                  | PRICE<br>STARTING AT | FINANCED<br>36mo@18%APR |
|-----------------------|----------------------|-------------------------|
| 8x12 with 4x12 porch  | \$11,323             | \$409                   |
| 8x20 with 4x20 porch  | \$15,327             | \$554                   |
| 10x16 with 6x16 porch | \$15,942             | \$576                   |
| 10x20 with 6x20 porch | \$18,316             | \$662                   |
| 12x24 with 6x24 porch | \$24,193             | Contact Us              |
| 12x32 with 6x32 porch | \$29,876             | Contact Us              |
| 16x24 with 8x24 porch | \$29,769             | Contact Us              |
| 16x32 with 8x32 porch | \$38,089             | Contact Us              |

Built on Site only. Includes: steel door 1/2 glass, 2 - 3x3 insulated windows, 12/12 pitch, Floor, LP Smart Panel and Trim, Heritage Shingles.