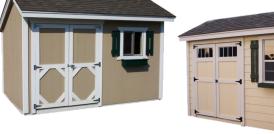

| N/A                      |
| 14x24              | \$11,650             | \$421                   | N/A                      | N/A                      |
| 16x24              | \$12,665             | \$458                   | N/A                      | N/A                      |
| 16x32              | \$15,850             | \$573                   | N/A                      | N/A                      |
| CREDIT CHECK       |                      | YES                     | NO                       | NO                       |
| BUILD ON SITE      |                      | YES                     | DELIVERY ONLY            | DELIVERY ONLY            |
| DOWN PAYMENT REQ'D |                      | NO                      | YES                      | YES                      |