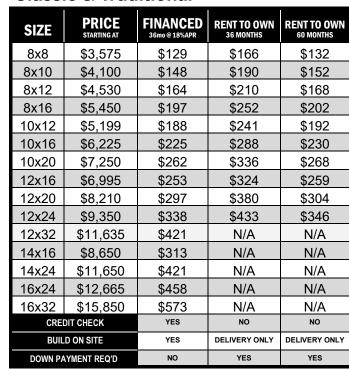

# **SALT BOX**

### **Attractive New England Design**

| SIZE               | PRICE<br>STARTING AT | FINANCED<br>36mo@18%APR | RENT TO OWN<br>36 MONTHS | RENT TO OWN<br>60 MONTHS |
|--------------------|----------------------|-------------------------|--------------------------|--------------------------|
| 8x8                | \$3,575              | \$129                   | \$166                    | \$132                    |
| 8x10               | \$4,100              | \$148                   | \$190                    | \$152                    |
| 8x12               | \$4,530              | \$164                   | \$210                    | \$168                    |
| 8x16               | \$5,450              | \$197                   | \$252                    | \$202                    |
| 10x12              | \$5,199              | \$188                   | \$241                    | \$192                    |
| 10x16              | \$6,225              | \$225                   | \$288                    | \$230                    |
| 10x20              | \$7,250              | \$262                   | \$336                    | \$268                    |
| 12x16              | \$6,995              | \$253                   | \$324                    | \$259                    |
| 12x20              | \$8,210              | \$297                   | \$380                    | \$304                    |
| 12x24              | \$9,350              | \$338                   | \$433                    | \$346                    |
| 14x16              | \$8,650              | \$313                   | N/A                      | N/A                      |
| 14x20              | \$10,150             | \$367                   | N/A                      | N/A                      |
| 14x24              | \$11,650             | \$421                   | N/A                      | N/A                      |
| 16x24              | \$12,665             | \$458                   | N/A                      | N/A                      |
| 16x32              | \$15,850             | \$573                   | N/A                      | N/A                      |
| CREDIT CHECK       |                      | YES                     | NO                       | NO                       |
| BUILD ON SITE      |                      | YES                     | DELIVERY ONLY            | DELIVERY ONLY            |
| DOWN PAYMENT REQ'D |                      | NO                      | YES                      | YES                      |