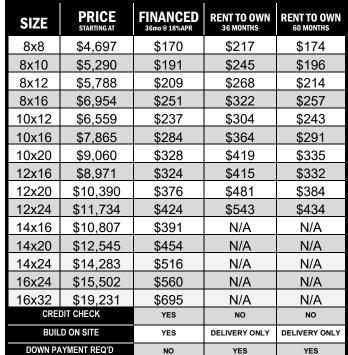

### **GABLE XL**

#### **Extreme Overhead Storage**

| SIZE               | PRICE<br>STARTING AT | FINANCED<br>36mo@18%APR | RENT TO OWN<br>36 MONTHS | RENT TO OWN<br>60 MONTHS |
|--------------------|----------------------|-------------------------|--------------------------|--------------------------|
| 8x8                | \$3,847              | \$139                   | \$178                    | \$142                    |
| 8x10               | \$4,440              | \$161                   | \$206                    | \$164                    |
| 8x12               | \$4,938              | \$179                   | \$229                    | \$183                    |
| 8x16               | \$5,994              | \$217                   | \$278                    | \$222                    |
| 10x12              | \$5,709              | \$206                   | \$264                    | \$211                    |
| 10x16              | \$6,905              | \$250                   | \$320                    | \$255                    |
| 10x20              | \$8,100              | \$293                   | \$375                    | \$300                    |
| 12x16              | \$7,811              | \$282                   | \$362                    | \$289                    |
| 12x20              | \$9,230              | \$334                   | \$427                    | \$342                    |
| 12x24              | \$10,574             | \$382                   | \$490                    | \$391                    |
| 12x32              | \$13,267             | \$480                   | N/A                      | N/A                      |
| 14x16              | \$9,602              | \$347                   | N/A                      | N/A                      |
| 14x24              | \$13,078             | \$473                   | N/A                      | N/A                      |
| 16x24              | \$14,297             | \$517                   | N/A                      | N/A                      |
| 16x32              | \$18,026             | \$652                   | N/A                      | N/A                      |
| CREDIT CHECK       |                      | YES                     | NO                       | NO                       |
| BUILD ON SITE      |                      | YES                     | DELIVERY ONLY            | DELIVERY ONLY            |
| DOWN PAYMENT REQ'D |                      | NO                      | YES                      | YES                      |