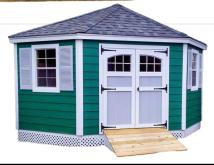

## **CORNER GARDEN SHED**

Brilliantly designed and fits in a corner

| SIZE               | PRICE<br>STARTING AT | FINANCED<br>36mo @ 18%APR | RENT TO OWN<br>36 MONTHS | RENT TO OWN<br>60 MONTHS |
|--------------------|----------------------|---------------------------|--------------------------|--------------------------|
| 10x10              | \$4,938              | \$179                     | \$229                    | \$183                    |
| 12x12              | \$5,994              | \$217                     | \$278                    | \$222                    |
| 14x14              | \$7,811              | \$282                     | N/A                      | N/A                      |
| 16x16              | \$9,602              | \$347                     | N/A                      | N/A                      |
| CREDIT CHECK       |                      | YES                       | NO                       | NO                       |
| BUILD ON SITE      |                      | YES                       | DELIVERY ONLY            | DELIVERY ONLY            |
| DOWN PAYMENT REQ'D |                      | NO                        | YES                      | YES                      |