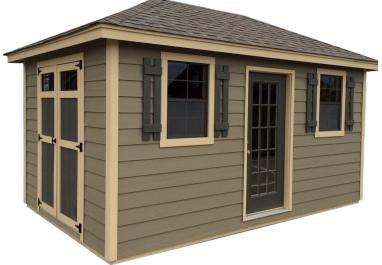

## **HIP ROOF**









## **CORNER GARDEN SHED**

Brilliantly designed and fits in a corner

| SIZE               | PRICE<br>STARTING AT | FINANCED<br>36mo @ 18%APR | RENT TO OWN<br>36 MONTHS | RENT TO OWN<br>60 MONTHS |
|--------------------|----------------------|---------------------------|--------------------------|--------------------------|
| 10x10              | \$4,938              | \$179                     | \$229                    | \$183                    |
| 12x12              | \$5,994              | \$217                     | \$278                    | \$222                    |
| 14x14              | \$7,811              | \$282                     | N/A                      | N/A                      |
| 16x16              | \$9,602              | \$347                     | N/A