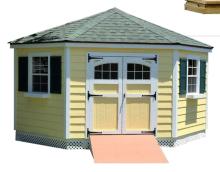

## **CORNER GARDEN SHED**

Brilliantly designed and fits in a corner

| SIZE               | PRICE<br>STARTING AT | FINANCED<br>36mo @ 18%APR | RENT TO OWN<br>36 MONTHS | RENT TO OWN<br>60 MONTHS |
|--------------------|----------------------|---------------------------|--------------------------|--------------------------|
| 10x10              | \$4,938              | \$179                     | \$229                    | \$183                    |
| 12x12              | \$5,994              | \$217                     | \$278                    | \$222                    |
| 14x14              | \$7,811              | \$282                     | N/A                      | N/A                      |
| 16x16              | \$9,602              | \$347                     | N/A                      | N/A                      |
| CREDIT CHECK       |                      | YES                       | NO                       | NO                       |
| BUILD ON SITE      |                      | YES                       | DELIVERY ONLY            | DELIVERY ONLY            |
| DOWN PAYMENT REQ'D |                      | NO                        | YES                      | YES                      |