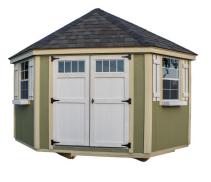

## **CORNER GARDEN SHED**

Brilliantly designed and fits in a corner

| SIZE               | PRICE<br>STARTING AT | FINANCED<br>36mo @ 18%APR | RENT TO OWN<br>36 MONTHS | RENT TO OWN<br>60 MONTHS |
|--------------------|----------------------|---------------------------|--------------------------|--------------------------|
| 10x10              | \$4,938              | \$179                     | \$229                    | \$183                    |
| 12x12              | \$5,994              | \$217                     | \$278                    | \$222                    |
| 14x14              | \$7,811              | \$282                     | N/A                      | N/A                      |
| 16x16              | \$9,602              | \$347                     | N/A                      | N/A                      |
| CREDIT CHECK       |                      | YES                       | NO                       | NO                       |
| BUILD ON SITE      |                      | YES                       | DELIVERY ONLY            | DELIVERY ONLY            |
| DOWN PAYMENT REQ'D |                      | NO                        | YES                      | YES                      |