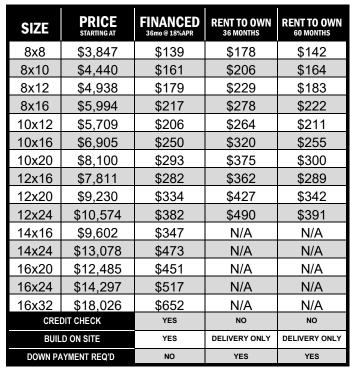

## **HIP ROOF**









## **CORNER GARDEN SHED**

Brilliantly designed and fits in a corner

| SIZE               | PRICE<br>STARTING AT | FINANCED<br>36mo @ 18%APR | RENT TO OWN<br>36 MONTHS | RENT TO OWN<br>60 MONTHS |
|--------------------|----------------------|---------------------------|--------------------------|--------------------------|
| 10x10              | \$4,938              | \$179                     | \$229                    | \$183                    |
| 12x12              | \$5,994              | \$217                     | \$278                    | \$222                    |
| 14x14              | \$7,811              | \$282                     | N/A                      | N/A                      |
| 16x16              | \$9,602              | \$347                     | N/A