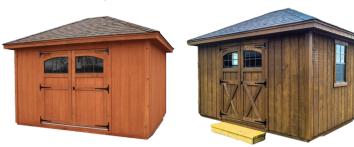

## **HIP ROOF**









## **CORNER GARDEN SHED**

Brilliantly designed and fits in a corner

| SIZE               | PRICE<br>STARTING AT | FINANCED<br>36mo @ 18%APR | RENT TO OWN<br>36 MONTHS | RENT TO OWN<br>60 MONTHS |
|--------------------|----------------------|---------------------------|--------------------------|--------------------------|
| 10x10              | \$4,938              | \$179                     | \$229                    | \$183                    |
| 12x12              | \$5,994              | \$217                     | \$278                    | \$222                    |
| 14x14              | \$7,811              | \$282                     | N/A                      | N/A                      |
| 16x16              | \$9,602              | \$347                     | N/A