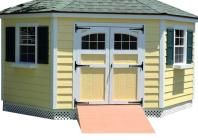

### **CORNER GARDEN SHED**

Brilliantly designed and fits in a corner

| SIZE    | PRICE<br>STARTING AT | FINANCED<br>36mo@18%APR | RENT TO OWN<br>36 MONTHS | RENT TO OWN<br>60 MONTHS |
|---------|----------------------|-------------------------|--------------------------|--------------------------|
| 10x10   | \$4,938              | \$179                   | \$229                    | \$183                    |
| 12x12   | \$5,994              | \$217                   | \$278                    | \$222                    |
| 14x14   | \$7,811              | \$282                   | N/A                      | N/A                      |
| 16x16   | \$9,602              | \$347                   | N/A                      | N/A                      |
| CRED    | DIT CHECK            | YES                     | NO                       | NO                       |
| BUIL    | D ON SITE            | YES                     | DELIVERY ONLY            | DELIVERY ONLY            |
| DOWN PA | YMENT REQ'D          | NO                      | YES                      | YES                      |

Metro Portable Buildings 12904 E 11th Steet Tulsa, Oklahoma 74108

Phone: 918-437-8997 sales@metroportablebuildings.com www.metroportablebuildings.com

PRICES SUBJECT TO CHANGE - UPDATED SEPTEMBER 2024