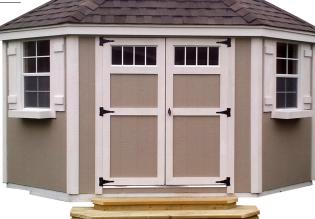

### **CORNER GARDEN SHED**

Brilliantly designed and fits in a corner

| SIZE    | PRICE<br>STARTING AT | FINANCED<br>36mo@18%APR | RENT TO OWN<br>36 MONTHS | RENT TO OWN<br>60 MONTHS |
|---------|----------------------|-------------------------|--------------------------|--------------------------|
| 10x10   | \$4,938              | \$179                   | \$229                    | \$183                    |
| 12x12   | \$5,994              | \$217                   | \$278                    | \$222                    |
| 14x14   | \$7,811              | \$282                   | N/A                      | N/A                      |
| 16x16   | \$9,602              | \$347                   | N/A                      | N/A                      |
| CRED    | DIT CHECK            | YES                     | NO                       | NO                       |
| BUIL    | D ON SITE            | YES                     | DELIVERY ONLY            | DELIVERY ONLY            |
| DOWN PA | YMENT REQ'D          | NO                      | YES                      | YES                      |

Metro Portable Buildings 12904 E 11th Steet Tulsa, Oklahoma 74108

Phone: 918-437-8997 sales@metroportablebuildings.com www.metroportablebuildings.com

PRICES SUBJECT TO CHANGE - UPDATED SEPTEMBER 2024