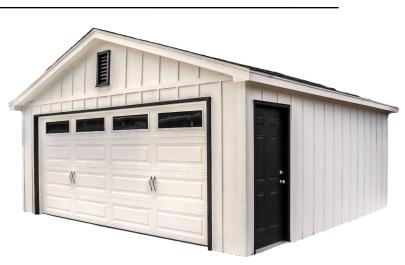

# GARAGE

#### Garages are our specialty

| SIZE  | PRICE<br>STARTING AT | FINANCED<br>36mo@18%APR |
|-------|----------------------|-------------------------|
| 20x20 | \$19,750             | \$714                   |
| 20x24 | \$21,995             | \$795                   |
| 20x30 | \$25,515             | \$922                   |
| 22x22 | \$22,295             | \$806                   |
| 24x24 | \$25,590             | Contact Us              |
| 24x30 | \$29,715             | Contact Us              |
| 24x36 | \$33,750             | Contact Us              |

#### Ask about Financing options

Includes 16' Garage Door, Steel Door, 6/12 Roof Pitch, LP Siding, Heritage Shingles Listed price does not include wood floor, Customer to provide concrete slab

Metro Portable Buildings 12904 E 11th Steet Tulsa, Oklahoma 74108