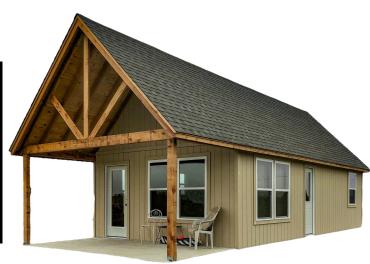

### GABLE XL CABIN

#### Where Simplicity and Relaxation Meet

| SIZE                          | PRICE<br>STARTING AT | FINANCED<br>36mo @ 18%APR |
|-------------------------------|----------------------|---------------------------|
| 8x16 (8x12 with 4x8 porch)    | \$8,903              | \$322                     |
| 8x20 (8x16 with 4x8 porch)    | \$9,959              | \$360                     |
| 10x16 (10x12 with 4x10 porch) | \$10,034             | \$363                     |
| 10x20 (10x16 with 4x10 porch) | \$11,230             | \$406                     |
| 10x24 (10x20 with 4x10 porch) | \$12,425             | \$449                     |
| 12x22 (12x16 with 6x12 porch) | \$13,626             | \$493                     |
| 12x30 (12x24 with 6x12 porch) | \$16,389             | \$592                     |
| 16x32 (16x24 with 8x16 porch) | \$22,377             | Contact Us                |

Built on Site only. Includes: steel door 1/2 glass, 2 - 3x3 insulated windows, 8/12 pitch, Floor, LP Smart Panel and Trim, Heritage Shingles.