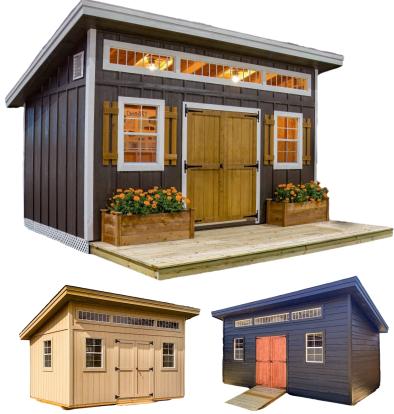

### STUDIO

**Contemporary Design** 

|   | SIZE    | PRICE<br>STARTING AT | FINANCED<br>36mo@18%APR | RENT TO OWN<br>36 MONTHS | RENT TO OWN<br>60 MONTHS |
|---|---------|----------------------|-------------------------|--------------------------|--------------------------|
|   | 8x10    | \$5,750              | \$208                   | \$266                    | \$213                    |
|   | 8x12    | \$6,375              | \$230                   | \$295                    | \$236                    |
|   | 8x16    | \$7,275              | \$263                   | \$337                    | \$269                    |
|   | 8x20    | \$8,150              | \$295                   | \$377                    | \$302                    |
|   | 10x12   | \$6,775              | \$245                   | \$314                    | \$251                    |
|   | 10x16   | \$7,995              | \$289                   | \$370                    | \$296                    |
| 1 | 10x20   | \$8,975              | \$324                   | \$416                    | \$332                    |
|   | 10x24   | \$9,975              | \$361                   | \$462                    | \$369                    |
|   | 12x16   | \$10,925             | \$395                   | \$506                    | \$404                    |
|   | 12x20   | \$11,425             | \$413                   | \$529                    | \$423                    |
|   | 12x24   | \$12,500             | \$452                   | \$579                    | \$463                    |
|   | CREI    | DIT CHECK            | YES                     | NO                       | NO                       |
|   | BUIL    | D ON SITE            | YES                     | DELIVERY ONLY            | DELIVERY ONLY            |
|   | DOWN PA | YMENT REQ'D          | NO                      | YES                      | YES                      |