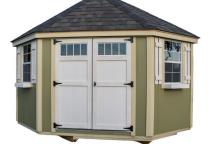

### **CORNER GARDEN SHED**

Brilliantly designed and fits in a corner

| SIZE    | PRICE<br>STARTING AT | FINANCED<br>36mo@18%APR | RENT TO OWN<br>36 MONTHS | RENT TO OWN<br>60 MONTHS |
|---------|----------------------|-------------------------|--------------------------|--------------------------|
| 10x10   | \$4,938              | \$179                   | \$229                    | \$183                    |
| 12x12   | \$5,994              | \$217                   | \$278                    | \$222                    |
| 14x14   | \$7,811              | \$282                   | N/A                      | N/A                      |
| 16x16   | \$9,602              | \$347                   | N/A                      | N/A                      |
| CRED    | DIT CHECK            | YES                     | NO                       | NO                       |
| BUIL    | D ON SITE            | YES                     | DELIVERY ONLY            | DELIVERY ONLY            |
| DOWN PA | YMENT REQ'D          | NO                      | YES                      | YES                      |

Metro Portable Buildings 12904 E 11th Steet Tulsa, Oklahoma 74108

Phone: 918-437-8997 sales@metroportablebuildings.com www.metroportablebuildings.com

PRICES SUBJECT TO CHANGE - UPDATED SEPTEMBER 2024