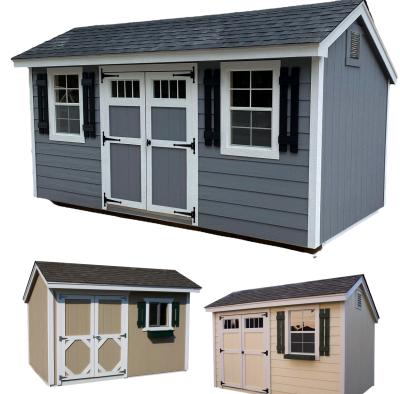

# GABLE XL

#### **Extreme Overhead Storage**

| SIZE    | PRICE<br>STARTING AT | FINANCED<br>36mo@18%APR | RENT TO OWN<br>36 MONTHS | RENT TO OWN<br>60 MONTHS |
|---------|----------------------|-------------------------|--------------------------|--------------------------|
| 8x8     | \$3,847              | \$139                   | \$178                    | \$142                    |
| 8x10    | \$4,440              | \$161                   | \$206                    | \$164                    |
| 8x12    | \$4,938              | \$179                   | \$229                    | \$183                    |
| 8x16    | \$5,994              | \$217                   | \$278                    | \$222                    |
| 10x12   | \$5,709              | \$206                   | \$264                    | \$211                    |
| 10x16   | \$6,905              | \$250                   | \$320                    | \$255                    |
| 10x20   | \$8,100              | \$293                   | \$375                    | \$300                    |
| 12x16   | \$7,811              | \$282                   | \$362                    | \$289                    |
| 12x20   | \$9,230              | \$334                   | \$427                    | \$342                    |
| 12x24   | \$10,574             | \$382                   | \$490                    | \$391                    |
| 12x32   | \$13,267             | \$480                   | N/A                      | N/A                      |
| 14x16   | \$9,602              | \$347                   | N/A                      | N/A                      |
| 14x24   | \$13,078             | \$473                   | N/A                      | N/A                      |
| 16x24   | \$14,297             | \$517                   | N/A                      | N/A                      |
| 16x32   | \$18,026             | \$652                   | N/A                      | N/A                      |
| CREI    | DIT CHECK            | YES                     | NO                       | NO                       |
| BUIL    | D ON SITE            | YES                     | DELIVERY ONLY            | DELIVERY ONLY            |
| DOWN PA | YMENT REQ'D          | NO                      | YES                      | YES                      |