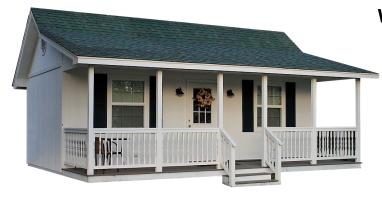

# **COUNTRY CABIN**

#### Where Practicality and Relaxation Meet

| SIZE                  | PRICE<br>STARTING AT | FINANCED<br>36mo@18%APR |
|-----------------------|----------------------|-------------------------|
| 8x12 with 4x12 porch  | \$11,323             | \$409                   |
| 8x20 with 4x20 porch  | \$15,327             | \$554                   |
| 10x16 with 6x16 porch | \$15,942             | \$576                   |
| 10x20 with 6x20 porch | \$18,316             | \$662                   |
| 12x24 with 6x24 porch | \$24,193             | Contact Us              |
| 12x32 with 6x32 porch | \$29,876             | Contact Us              |
| 16x24 with 8x24 porch | \$29,769             | Contact Us              |
| 16x32 with 8x32 porch | \$38,089             | Contact Us              |

Built on Site only. Includes: steel door 1/2 glass, 2 - 3x3 insulated windows, 12/12 pitch, Floor, LP Smart Panel and Trim, Heritage Shingles.