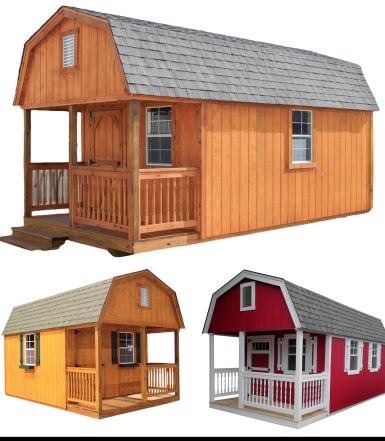

### **SUPER MINI BARN**

Versatile design

| SIZE    | PRICE       | FINANCED      | RENT TO OWN   | RENT TO OWN   |
|---------|-------------|---------------|---------------|---------------|
| OIZE    | STARTING AT | 36mo @ 18%APR | 36 MONTHS     | 60 MONTHS     |
| 8x12    | \$4,450     | \$161         | \$206         | \$165         |
| 8x16    | \$5,325     | \$193         | \$247         | \$197         |
| 10x12   | \$4,950     | \$179         | \$229         | \$183         |
| 10x16   | \$5,950     | \$215         | \$275         | \$220         |
| 10x20   | \$7,310     | \$264         | \$338         | \$270         |
| 12x16   | \$6,835     | \$247         | \$316         | \$253         |
| 12x20   | \$7,999     | \$289         | \$370         | \$296         |
| 12x24   | \$9,180     | \$332         | \$425         | \$340         |
| 12x36   | \$13,245    | \$479         | N/A           | N/A           |
| 14x16   | \$8,250     | \$298         | N/A           | N/A           |
| 14x20   | \$9,890     | \$358         | N/A           | N/A           |
| 14x24   | \$11,250    | \$407         | N/A           | N/A           |
| 16x24   | \$11,695    | \$423         | N/A           | N/A           |
| 16x32   | \$14,620    | \$529         | N/A           | N/A           |
| 16x36   | \$16,300    | \$589         | N/A           | N/A           |
| CREI    | DIT CHECK   | YES           | NO            | NO            |
| BUIL    | D ON SITE   | YES           | DELIVERY ONLY | DELIVERY ONLY |
| DOWN PA | YMENT REQ'D | NO            | YES           | YES           |

# MINI BARN

**Economical and Efficient** 

| SIZE    | PRICE<br>STARTING AT | FINANCED<br>36mo@18%APR | RENT TO OWN<br>36 MONTHS | RENT TO OWN<br>60 MONTHS |
|---------|----------------------|-------------------------|--------------------------|--------------------------|
| 6x8     | \$2,215              | \$80                    | \$103                    | \$82                     |
| 8x8     | \$2,630              | \$95                    | \$122                    | \$97                     |
| 8x10    | \$2,995              | \$108                   | \$139                    | \$111                    |
| 8x12    | \$3,260              | \$118                   | \$151                    | \$121                    |
| 8x16    | \$3,950              | \$143                   | \$183                    | \$146                    |
| 10x12   | \$3,995              | \$144                   | \$185                    | \$148                    |
| 10x16   | \$4,275              | \$155                   | \$198                    | \$158                    |
| 10x20   | \$4,715              | \$170                   | \$218                    | \$174                    |
| 12x16   | \$5,285              | \$191                   | \$245                    | \$196                    |
| CREI    | DIT CHECK            | YES                     | NO                       | NO                       |
| BUIL    | D ON SITE            | YES                     | DELIVERY ONLY            | DELIVERY ONLY            |
| DOWN PA | YMENT REQ'D          | NO                      | YES                      | YES                      |