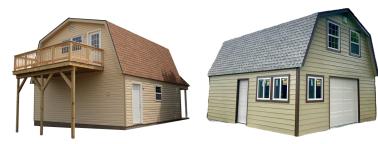

### **DOUBLE DECKER**

#### **Roomy and Flexible**

| SIZE             | PRICE STARTING AT |
|------------------|-------------------|
| 16x16 - no floor | \$23,095          |
| 16x20 - no floor | \$28,875          |
| 16x24 - no floor | \$34,130          |
| 20x20 - no floor | \$32,710          |
| 20x24 - no floor | \$36,545          |
| 20x30 - no floor | \$42,250          |
| 20x32 - no floor | \$44,140          |
| 20x36 - no floor | \$47,885          |
| 24x24 - no floor | \$43,460          |
| 24x30 - no floor | \$50,510          |
| 24x32 - no floor | \$52,835          |
| 24x36 - no floor | \$57,565          |

#### Ask about Financing options

Includes Garage Door, Steel Door, LP Siding, Loft Area, Stairs, Heritage Shingles Listed price does not include wood floor, Customer to provide concrete slab