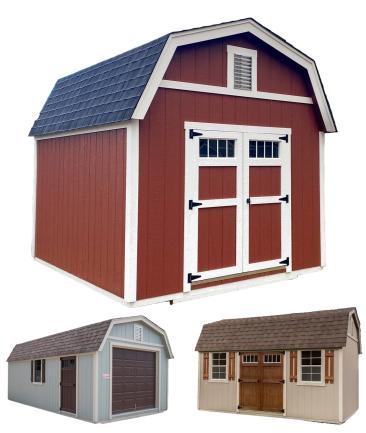

### **SUPER MINI BARN**

Versatile design

| SIZE    | PRICE       | FINANCED      | RENT TO OWN   | RENT TO OWN   |
|---------|-------------|---------------|---------------|---------------|
| OIZE    | STARTING AT | 36mo @ 18%APR | 36 MONTHS     | 60 MONTHS     |
| 8x12    | \$4,450     | \$161         | \$206         | \$165         |
| 8x16    | \$5,325     | \$193         | \$247         | \$197         |
| 10x12   | \$4,950     | \$179         | \$229         | \$183         |
| 10x16   | \$5,950     | \$215         | \$275         | \$220         |
| 10x20   | \$7,310     | \$264         | \$338         | \$270         |
| 12x16   | \$6,835     | \$247         | \$316         | \$253         |
| 12x20   | \$7,999     | \$289         | \$370         | \$296         |
| 12x24   | \$9,180     | \$332         | \$425         | \$340         |
| 12x36   | \$13,245    | \$479         | N/A           | N/A           |
| 14x16   | \$8,250     | \$298         | N/A           | N/A           |
| 14x20   | \$9,890     | \$358         | N/A           | N/A           |
| 14x24   | \$11,250    | \$407         | N/A           | N/A           |
| 16x24   | \$11,695    | \$423         | N/A           | N/A           |
| 16x32   | \$14,620    | \$529         | N/A           | N/A           |
| 16x36   | \$16,300    | \$589         | N/A           | N/A           |
| CREI    | DIT CHECK   | YES           | NO            | NO            |
| BUIL    | D ON SITE   | YES           | DELIVERY ONLY | DELIVERY ONLY |
| DOWN PA | YMENT REQ'D | NO            | YES           | YES           |

# MINI BARN

**Economical and Efficient** 

| SIZE    | PRICE<br>STARTING AT | FINANCED<br>36mo@18%APR | RENT TO OWN<br>36 MONTHS | RENT TO OWN<br>60 MONTHS |
|---------|----------------------|-------------------------|--------------------------|--------------------------|
| 6x8     | \$2,215              | \$80                    | \$103                    | \$82                     |
| 8x8     | \$2,630              | \$95                    | \$122                    | \$97                     |
| 8x10    | \$2,995              | \$108                   | \$139                    | \$111                    |
| 8x12    | \$3,260              | \$118                   | \$151                    | \$121                    |
| 8x16    | \$3,950              | \$143                   | \$183                    | \$146                    |
| 10x12   | \$3,995              | \$144                   | \$185                    | \$148                    |
| 10x16   | \$4,275              | \$155                   | \$198                    | \$158                    |
| 10x20   | \$4,715              | \$170                   | \$218                    | \$174                    |
| 12x16   | \$5,285              | \$191                   | \$245                    | \$196                    |
| CREI    | DIT CHECK            | YES                     | NO                       | NO                       |
| BUIL    | D ON SITE            | YES                     | DELIVERY ONLY            | DELIVERY ONLY            |
| DOWN PA | YMENT REQ'D          | NO                      | YES                      | YES                      |