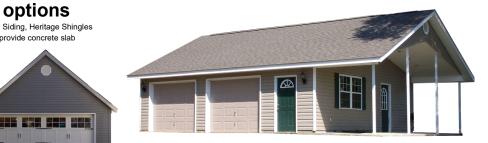

# GARAGE

#### Garages are our specialty

| SIZE  | PRICE<br>STARTING AT | FINANCED<br>36mo@18%APR |
|-------|----------------------|-------------------------|
| 20x20 | \$19,750             | \$714                   |
| 20x24 | \$21,995             | \$795                   |
| 20x30 | \$25,515             | \$922                   |
| 22x22 | \$22,295             | \$806                   |
| 24x24 | \$25,590             | Contact Us              |
| 24x30 | \$29,715             | Contact Us              |
| 24x36 | \$33,750             | Contact Us              |

#### Ask about Financing options

Includes 16' Garage Door, Steel Door, 6/12 Roof Pitch, LP Siding, Heritage Shingles Listed price does not include wood floor, Customer to provide concrete slab

Metro Portable Buildings 12904 E 11th Steet Tulsa, Oklahoma 74108