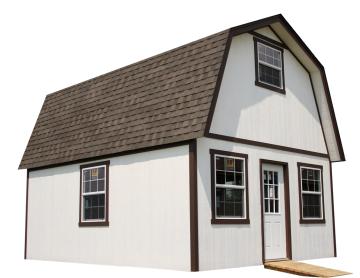

### STUDIO

**Contemporary Design** 

|   | SIZE    | PRICE<br>STARTING AT | FINANCED<br>36mo@18%APR | RENT TO OWN<br>36 MONTHS | RENT TO OWN<br>60 MONTHS |
|---|---------|----------------------|-------------------------|--------------------------|--------------------------|
|   | 8x10    | \$5,750              | \$208                   | \$266                    | \$213                    |
|   | 8x12    | \$6,375              | \$230                   | \$295                    | \$236                    |
|   | 8x16    | \$7,275              | \$263                   | \$337                    | \$269                    |
|   | 8x20    | \$8,150              | \$295                   | \$377                    | \$302                    |
|   | 10x12   | \$6,775              | \$245                   | \$314                    | \$251                    |
|   | 10x16   | \$7,995              | \$289                   | \$370                    | \$296                    |
| 1 | 10x20   | \$8,975              | \$324                   | \$416                    | \$332                    |
|   | 10x24   | \$9,975              | \$361                   | \$462                    | \$369                    |
|   | 12x16   | \$10,925             | \$395                   | \$506                    | \$404                    |
|   | 12x20   | \$11,425             | \$413                   | \$529                    | \$423                    |
|   | 12x24   | \$12,500             | \$452                   | \$579                    | \$463                    |
|   | CREI    | DIT CHECK            | YES                     | NO                       | NO                       |
|   | BUIL    | D ON SITE            | YES                     | DELIVERY ONLY            | DELIVERY ONLY            |
|   | DOWN PA | YMENT REQ'D          | NO                      | YES                      | YES                      |