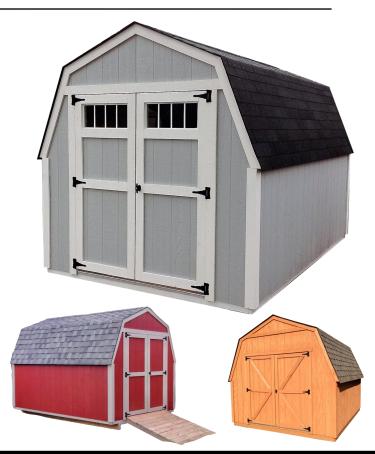

### **SUPER MINI BARN**

Versatile design

| SIZE    | PRICE       | FINANCED      | RENT TO OWN   | RENT TO OWN   |
|---------|-------------|---------------|---------------|---------------|
| OIZE    | STARTING AT | 36mo @ 18%APR | 36 MONTHS     | 60 MONTHS     |
| 8x12    | \$4,450     | \$161         | \$206         | \$165         |
| 8x16    | \$5,325     | \$193         | \$247         | \$197         |
| 10x12   | \$4,950     | \$179         | \$229         | \$183         |
| 10x16   | \$5,950     | \$215         | \$275         | \$220         |
| 10x20   | \$7,310     | \$264         | \$338         | \$270         |
| 12x16   | \$6,835     | \$247         | \$316         | \$253         |
| 12x20   | \$7,999     | \$289         | \$370         | \$296         |
| 12x24   | \$9,180     | \$332         | \$425         | \$340         |
| 12x36   | \$13,245    | \$479         | N/A           | N/A           |
| 14x16   | \$8,250     | \$298         | N/A           | N/A           |
| 14x20   | \$9,890     | \$358         | N/A           | N/A           |
| 14x24   | \$11,250    | \$407         | N/A           | N/A           |
| 16x24   | \$11,695    | \$423         | N/A           | N/A           |
| 16x32   | \$14,620    | \$529         | N/A           | N/A           |
| 16x36   | \$16,300    | \$589         | N/A           | N/A           |
| CREI    | DIT CHECK   | YES           | NO            | NO            |
| BUIL    | D ON SITE   | YES           | DELIVERY ONLY | DELIVERY ONLY |
| DOWN PA | YMENT REQ'D | NO            | YES           | YES           |

# MINI BARN

**Economical and Efficient** 

| SIZE    | PRICE<br>STARTING AT | FINANCED<br>36mo@18%APR | RENT TO OWN<br>36 MONTHS | RENT TO OWN<br>60 MONTHS |
|---------|----------------------|-------------------------|--------------------------|--------------------------|
| 6x8     | \$2,215              | \$80                    | \$103                    | \$82                     |
| 8x8     | \$2,630              | \$95                    | \$122                    | \$97                     |
| 8x10    | \$2,995              | \$108                   | \$139                    | \$111                    |
| 8x12    | \$3,260              | \$118                   | \$151                    | \$121                    |
| 8x16    | \$3,950              | \$143                   | \$183                    | \$146                    |
| 10x12   | \$3,995              | \$144                   | \$185                    | \$148                    |
| 10x16   | \$4,275              | \$155                   | \$198                    | \$158                    |
| 10x20   | \$4,715              | \$170                   | \$218                    | \$174                    |
| 12x16   | \$5,285              | \$191                   | \$245                    | \$196                    |
| CREI    | DIT CHECK            | YES                     | NO                       | NO                       |
| BUIL    | D ON SITE            | YES                     | DELIVERY ONLY            | DELIVERY ONLY            |
| DOWN PA | YMENT REQ'D          | NO                      | YES                      | YES                      |