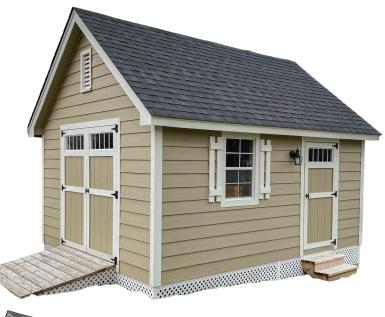

# GABLE XL

#### **Extreme Overhead Storage**

| SIZE    | PRICE<br>STARTING AT | FINANCED<br>36mo@18%APR | RENT TO OWN<br>36 MONTHS | RENT TO OWN<br>60 MONTHS |
|---------|----------------------|-------------------------|--------------------------|--------------------------|
| 8x8     | \$3,847              | \$139                   | \$178                    | \$142                    |
| 8x10    | \$4,440              | \$161                   | \$206                    | \$164                    |
| 8x12    | \$4,938              | \$179                   | \$229                    | \$183                    |
| 8x16    | \$5,994              | \$217                   | \$278                    | \$222                    |
| 10x12   | \$5,709              | \$206                   | \$264                    | \$211                    |
| 10x16   | \$6,905              | \$250                   | \$320                    | \$255                    |
| 10x20   | \$8,100              | \$293                   | \$375                    | \$300                    |
| 12x16   | \$7,811              | \$282                   | \$362                    | \$289                    |
| 12x20   | \$9,230              | \$334                   | \$427                    | \$342                    |
| 12x24   | \$10,574             | \$382                   | \$490                    | \$391                    |
| 12x32   | \$13,267             | \$480                   | N/A                      | N/A                      |
| 14x16   | \$9,602              | \$347                   | N/A                      | N/A                      |
| 14x24   | \$13,078             | \$473                   | N/A                      | N/A                      |
| 16x24   | \$14,297             | \$517                   | N/A                      | N/A                      |
| 16x32   | \$18,026             | \$652                   | N/A                      | N/A                      |
| CREI    | DIT CHECK            | YES                     | NO                       | NO                       |
| BUIL    | D ON SITE            | YES                     | DELIVERY ONLY            | DELIVERY ONLY            |
| DOWN PA | YMENT REQ'D          | NO                      | YES                      | YES                      |