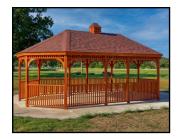

| \$406                     |
| 10x24 (10x20 with 4x10 porch) | \$12,425             | \$449                     |
| 12x22 (12x16 with 6x12 porch) | \$13,626             | \$493                     |
| 12x30 (12x24 with 6x12 porch) | \$16,389             | \$592                     |
| 16x32 (16x24 with 8x16 porch) | \$22,377             | Contact Us                |

Built on Site only. Includes: steel door 1/2 glass, 2 - 3x3 insulated windows, 8/12 pitch, Floor, LP Smart Panel and Trim, Heritage Shingles.



# **COUNTRY COTTAGE**

A Perfect Escape

# Call for Quote

Metro Portable Buildings 12904 E 11th Steet Tulsa, Oklahoma 74108





### **GABLE PAVILION & CARPORT**





#### **PERGOLA** Free Standing or Attached



# Call for Quote

#### GAZEBO

Octagon, Oval, or Rectangle



#### **CHICKEN COOP**

Various Size & Accessories Available



**Metro Portable Buildings** 12904 E 11th Steet Tulsa, Oklahoma 74108



Phone: 918-437-8997 sales@metroportablebuildings.com www.metroportablebuildings.com