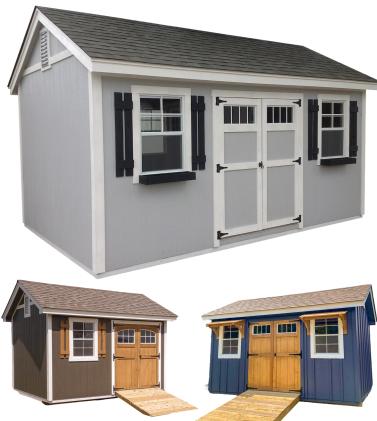

# GABLE XL

#### **Extreme Overhead Storage**

| SIZE    | PRICE<br>STARTING AT | FINANCED<br>36mo@18%APR | RENT TO OWN<br>36 MONTHS | RENT TO OWN<br>60 MONTHS |
|---------|----------------------|-------------------------|--------------------------|--------------------------|
| 8x8     | \$3,847              | \$139                   | \$178                    | \$142                    |
| 8x10    | \$4,440              | \$161                   | \$206                    | \$164                    |
| 8x12    | \$4,938              | \$179                   | \$229                    | \$183                    |
| 8x16    | \$5,994              | \$217                   | \$278                    | \$222                    |
| 10x12   | \$5,709              | \$206                   | \$264                    | \$211                    |
| 10x16   | \$6,905              | \$250                   | \$320                    | \$255                    |
| 10x20   | \$8,100              | \$293                   | \$375                    | \$300                    |
| 12x16   | \$7,811              | \$282                   | \$362                    | \$289                    |
| 12x20   | \$9,230              | \$334                   | \$427                    | \$342                    |
| 12x24   | \$10,574             | \$382                   | \$490                    | \$391                    |
| 12x32   | \$13,267             | \$480                   | N/A                      | N/A                      |
| 14x16   | \$9,602              | \$347                   | N/A                      | N/A                      |
| 14x24   | \$13,078             | \$473                   | N/A                      | N/A                      |
| 16x24   | \$14,297             | \$517                   | N/A                      | N/A                      |
| 16x32   | \$18,026             | \$652                   | N/A                      | N/A                      |
| CREI    | DIT CHECK            | YES                     | NO                       | NO                       |
| BUIL    | D ON SITE            | YES                     | DELIVERY ONLY            | DELIVERY ONLY            |
| DOWN PA | YMENT REQ'D          | NO                      | YES                      | YES                      |