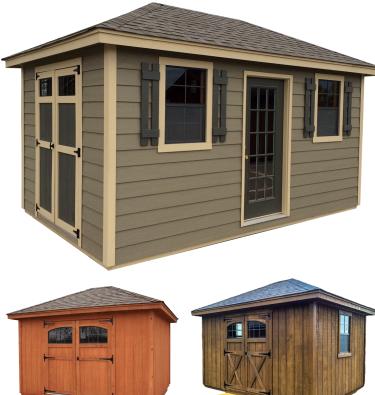

### STUDIO

**Contemporary Design** 

|   | SIZE    | PRICE<br>STARTING AT | FINANCED<br>36mo@18%APR | RENT TO OWN<br>36 MONTHS | RENT TO OWN<br>60 MONTHS |
|---|---------|----------------------|-------------------------|--------------------------|--------------------------|
|   | 8x10    | \$5,750              | \$208                   | \$266                    | \$213                    |
|   | 8x12    | \$6,375              | \$230                   | \$295                    | \$236                    |
|   | 8x16    | \$7,275              | \$263                   | \$337                    | \$269                    |
|   | 8x20    | \$8,150              | \$295                   | \$377                    | \$302                    |
|   | 10x12   | \$6,775              | \$245                   | \$314                    | \$251                    |
|   | 10x16   | \$7,995              | \$289                   | \$370                    | \$296                    |
| 1 | 10x20   | \$8,975              | \$324                   | \$416                    | \$332                    |
|   | 10x24   | \$9,975              | \$361                   | \$462                    | \$369                    |
|   | 12x16   | \$10,925             | \$395                   | \$506                    | \$404                    |
|   | 12x20   | \$11,425             | \$413                   | \$529                    | \$423                    |
|   | 12x24   | \$12,500             | \$452                   | \$579                    | \$463                    |
|   | CREI    | DIT CHECK            | YES                     | NO                       | NO                       |
|   | BUIL    | D ON SITE            | YES                     | DELIVERY ONLY            | DELIVERY ONLY            |
|   | DOWN PA | YMENT REQ'D          | NO                      | YES                      | YES                      |