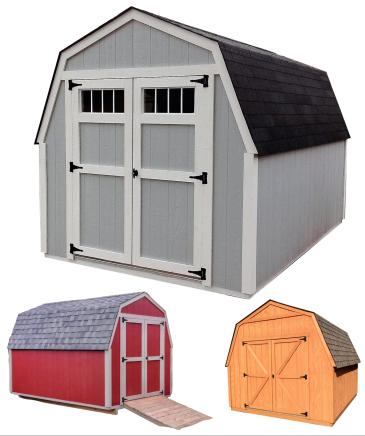

### **GABLE XL**

### **Extreme Overhead Storage**

| SIZE    | PRICE<br>STARTING AT | FINANCED<br>36mo@ 18%APR | RENT TO OWN<br>36 MONTHS | RENT TO OWN<br>60 MONTHS |
|---------|----------------------|--------------------------|--------------------------|--------------------------|
| 8x8     | \$4,222              | \$153                    | \$195                    | \$156                    |
| 8x10    | \$4,770              | \$172                    | \$221                    | \$176                    |
| 8x12    | \$5,207              | \$188                    | \$241                    | \$193                    |
| 8x16    | \$6,139              | \$222                    | \$284                    | \$227                    |
| 10x12   | \$6,050              | \$219                    | \$280                    | \$224                    |
| 10x16   | \$7,059              | \$255                    | \$327                    | \$261                    |
| 10x20   | \$8,225              | \$297                    | \$381                    | \$304                    |
| 12x16   | \$7,926              | \$287                    | \$367                    | \$293                    |
| 12x20   | \$9,270              | \$335                    | \$429                    | \$343                    |
| 12x24   | \$10,574             | \$382                    | \$490                    | \$391                    |
| 12x32   | \$13,287             | \$480                    | N/A                      | N/A                      |
| 14x16   | \$9,052              | \$327                    | N/A                      | N/A                      |
| 14x24   | \$12,353             | \$447                    | N/A                      | N/A                      |
| 16x24   | \$13,982             | \$505                    | N/A                      | N/A                      |
| 16x32   | \$17,671             | \$639                    | N/A                      | N/A                      |
| CREI    | DIT CHECK            | YES                      | NO                       | NO                       |
| BUIL    | D ON SITE            | YES                      | DELIVERY ONLY            | DELIVERY ONLY            |
| DOWN PA | YMENT REQ'D          | NO                       | YES                      | YES                      |