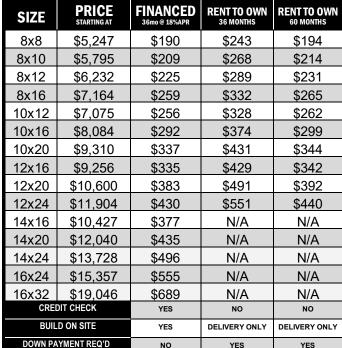

| \$327                    | N/A                      | N/A                      |
| 14x24   | \$12,353             | \$447                    | N/A                      | N/A                      |
| 16x24   | \$13,982             | \$505                    | N/A                      | N/A                      |
| 16x32   | \$17,671             | \$639                    | N/A                      | N/A                      |
| CREI    | DIT CHECK            | YES                      | NO                       | NO                       |
| BUIL    | D ON SITE            | YES                      | DELIVERY ONLY            | DELIVERY ONLY            |
| DOWN PA | YMENT REQ'D          | NO                       | YES                      | YES                      |















# **SALT BOX**

### **Attractive New England Design**

|         |                      | Ī                       | I                        | Ī                        |
|---------|----------------------|-------------------------|--------------------------|--------------------------|
| SIZE    | PRICE<br>STARTING AT | FINANCED<br>36mo@18%APR | RENT TO OWN<br>36 MONTHS | RENT TO OWN<br>60 MONTHS |
| 8x8     | \$3,950              | \$143                   | \$183                    | \$146                    |
| 8x10    | \$4,430              | \$160                   | \$205                    | \$164                    |
| 8x12    | \$4,799              | \$173                   | \$222                    | \$178                    |
| 8x16    | \$5,595              | \$202