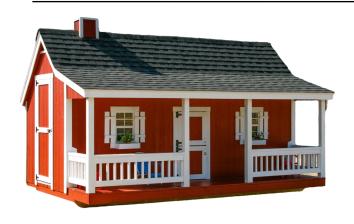

### **PLAYHOUSE CABIN**

| SIZE    | PRICE<br>STARTING AT | FINANCED<br>36mo @ 18%APR | RENT TO OWN<br>36 MONTHS | RENT TO OWN<br>60 MONTHS |
|---------|----------------------|---------------------------|--------------------------|--------------------------|
| 10x10   | \$5,299              | \$192                     | \$245                    | \$196                    |
| 10x12   | \$6,350              | \$230                     | \$294                    | \$235                    |
| 10x16   | \$7,385              | \$267                     | \$342                    | \$273                    |
| CRED    | IT CHECK             | YES                       | NO                       | NO                       |
| BUILI   | D ON SITE            | YES                       | DELIVERY ONLY            | DELIVERY ONLY            |
| DOWN PA | YMENT REQ'D          | NO                        | YES                      | YES                      |