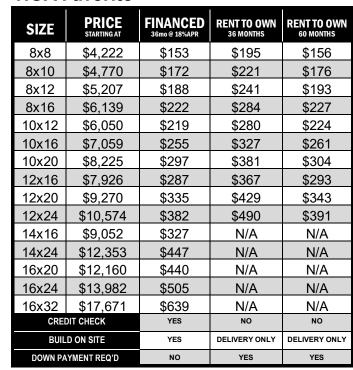

### **GABLE XL**

### **Extreme Overhead Storage**

| SIZE    | PRICE<br>STARTING AT | FINANCED<br>36mo@ 18%APR | RENT TO OWN<br>36 MONTHS | RENT TO OWN<br>60 MONTHS |
|---------|----------------------|--------------------------|--------------------------|--------------------------|
| 8x8     | \$4,222              | \$153                    | \$195                    | \$156                    |
| 8x10    | \$4,770              | \$172                    | \$221                    | \$176                    |
| 8x12    | \$5,207              | \$188                    | \$241                    | \$193                    |
| 8x16    | \$6,139              | \$222                    | \$284                    | \$227                    |
| 10x12   | \$6,050              | \$219                    | \$280                    | \$224                    |
| 10x16   | \$7,059              | \$255                    | \$327                    | \$261                    |
| 10x20   | \$8,225              | \$297                    | \$381                    | \$304                    |
| 12x16   | \$7,926              | \$287                    | \$367                    | \$293                    |
| 12x20   | \$9,270              | \$335                    | \$429                    | \$343                    |
| 12x24   | \$10,574             | \$382                    | \$490                    | \$391                    |
| 12x32   | \$13,287             | \$480                    | N/A                      | N/A                      |
| 14x16   | \$9,052              | \$327                    | N/A                      | N/A                      |
| 14x24   | \$12,353             | \$447                    | N/A                      | N/A                      |
| 16x24   | \$13,982             | \$505                    | N/A                      | N/A                      |
| 16x32   | \$17,671             | \$639                    | N/A                      | N/A                      |
| CREI    | DIT CHECK            | YES                      | NO                       | NO                       |
| BUIL    | D ON SITE            | YES                      | DELIVERY ONLY            | DELIVERY ONLY            |
| DOWN PA | YMENT REQ'D          | NO                       | YES                      | YES                      |