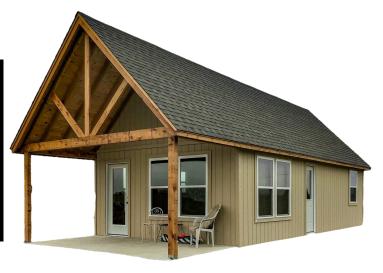

# **PLAYHOUSE XL**

| SIZE    | PRICE<br>STARTING AT | FINANCED<br>36mo @ 18%APR | RENT TO OWN<br>36 MONTHS | RENT TO OWN<br>60 MONTHS |
|---------|----------------------|---------------------------|--------------------------|--------------------------|
| 8x12    | \$4,965              | \$179                     | \$230                    | \$184                    |
| 10x12   | \$6,185              | \$224                     | \$286                    | \$229                    |
| 10x16   | \$7,035              | \$254                     | \$326                    | \$260                    |
| CRED    | IT CHECK             | YES                       | NO                       | NO                       |
| BUILI   | O ON SITE            | YES                       | DELIVERY ONLY            | DELIVERY ONLY            |
| DOWN PA | YMENT REQ'D          | NO                        | YES                      | YES                      |

### **PLAYHOUSE CABIN**

| SIZE    | PRICE<br>STARTING AT | FINANCED<br>36mo @ 18%APR | RENT TO OWN<br>36 MONTHS | RENT TO OWN<br>60 MONTHS |
|---------|----------------------|---------------------------|--------------------------|--------------------------|
| 10x10   | \$5,299              | \$192                     | \$245                    | \$196                    |
| 10x12   | \$6,350              | \$230                     | \$294                    | \$235                    |
| 10x16   | \$7,385              | \$267                     | \$342                    | \$273                    |
| CRED    | IT CHECK             | YES                       | NO                       | NO                       |
| BUILI   | D ON SITE            | YES                       | DELIVERY ONLY            | DELIVERY ONLY            |
| DOWN PA | YMENT REQ'D          | NO                        | YES                      | YES                      |