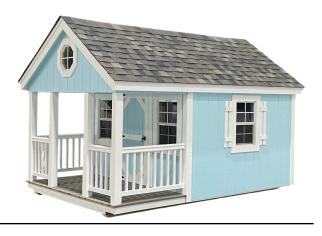

# **PLAYHOUSE XL**

| SIZE    | PRICE<br>STARTING AT | FINANCED<br>36mo @ 18%APR | RENT TO OWN<br>36 MONTHS | RENT TO OWN<br>60 MONTHS |
|---------|----------------------|---------------------------|--------------------------|--------------------------|
| 8x12    | \$4,965              | \$179                     | \$230                    | \$184                    |
| 10x12   | \$6,185              | \$224                     | \$286                    | \$229                    |
| 10x16   | \$7,035              | \$254                     | \$326                    | \$260                    |
| CRED    | IT CHECK             | YES                       | NO                       | NO                       |
| BUILI   | O ON SITE            | YES                       | DELIVERY ONLY            | DELIVERY ONLY            |
| DOWN PA | YMENT REQ'D          | NO                        | YES                      | YES                      |