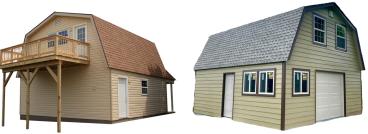

# **DOUBLE DECKER**

### **Roomy and Flexible**

| SIZE             | PRICE STARTING AT |
|------------------|-------------------|
| 16x16 - no floor | \$23,095          |
| 16x20 - no floor | \$28,875          |
| 16x24 - no floor | \$34,130          |
| 20x20 - no floor | \$32,710          |
| 20x24 - no floor | \$36,545          |
| 20x30 - no floor | \$42,250          |
| 20x32 - no floor | \$44,140          |
| 20x36 - no floor | \$47,885          |
| 24x24 - no floor | \$43,460          |
| 24x30 - no floor | \$50,510          |
| 24x32 - no floor | \$52,835          |
| 24x36 - no floor | \$57,565          |

### **GARAGE**

### Garages are our specialty

| SIZE  | PRICE<br>STARTING AT | FINANCED<br>36mo @ 18%APR |
|-------|----------------------|---------------------------|
| 20x20 | \$20,960             | \$758                     |
| 20x24 | \$23,325             | \$843                     |
| 20x30 | \$26,725             | \$966                     |
| 22x22 | \$23,600             | \$853                     |
| 24x24 | \$26,900             | Contact Us                |
| 24x30 | \$30,925             | Contact Us                |
| 24x36 | \$35,950             | Contact Us                |