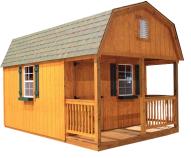

| \$501                     | N/A                      | N/A                      |
| 14x24   | \$18,852             | \$682                     | N/A                      | N/A                      |
| 16x24   | \$19,351             | Contact Us                | N/A                      | N/A                      |
| 16x32   | \$24,083             | Contact Us                | N/A                      | N/A                      |
| CREI    | OIT CHECK            | YES                       | NO                       | NO                       |
| BUIL    | D ON SITE            | YES                       | DELIVERY ONLY            | DELIVERY ONLY            |
| DOWN PA | YMENT REQ'D          | NO                        | YES                      | YES                      |















# **STUDIO**

### **Contemporary Design**

|   | SIZE    | PRICE<br>STARTING AT | FINANCED<br>36mo@18%APR | RENT TO OWN<br>36 MONTHS | RENT TO OWN<br>60 MONTHS |
|---|---------|----------------------|-------------------------|--------------------------|--------------------------|
|   | 8x10    | \$5,875              | \$212                   | \$272                    | \$217                    |
|   | 8x12    | \$6,395              | \$231                   | \$296                    | \$237                    |
|   | 8x16    | \$7,180              | \$260                   | \$332                    | \$266                    |
|   | 8x20    | \$8,450              | \$305                   | \$391                    | \$313                    |
|   | 10x12   | \$6,795