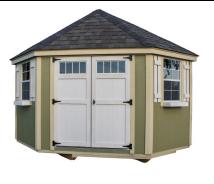

# **HIP ROOF**

#### **HOA Favorite**

### **CORNER GARDEN SHED**

Brilliantly designed and fits in a corner

| SIZE    | PRICE<br>STARTING AT | FINANCED<br>36mo @ 18%APR | RENT TO OWN<br>36 MONTHS | RENT TO OWN<br>60 MONTHS |
|---------|----------------------|---------------------------|--------------------------|--------------------------|
| 10x10   | \$5,207              | \$188                     | \$241                    | \$193                    |
| 12x12   | \$6,139              | \$222                     | \$284                    | \$227                    |
| 14x14   | \$7,926              | \$287                     | N/A                      | N/A                      |
| 16x16   | \$9,052              | \$327                     | N/A                      | N/A                      |
| CRED    | IT CHECK             | YES                       | NO                       | NO                       |
| BUILI   | O ON SITE            | YES                       | DELIVERY ONLY            | DELIVERY ONLY            |
| DOWN PA | YMENT REQ'D          | NO                        | YES                      | YES                      |