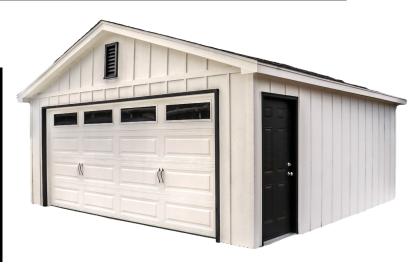

### **GARAGE**

### Garages are our specialty

| SIZE  | PRICE<br>STARTING AT | FINANCED<br>36mo @ 18%APR |
|-------|----------------------|---------------------------|
| 20x20 | \$20,960             | \$758                     |
| 20x24 | \$23,325             | \$843                     |
| 20x30 | \$26,725             | \$966                     |
| 22x22 | \$23,600             | \$853                     |
| 24x24 | \$26,900             | Contact Us                |
| 24x30 | \$30,925             | Contact Us                |
| 24x36 | \$35,950             | Contact Us                |