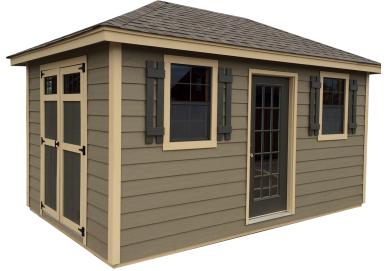

# **HIP ROOF**

#### **HOA Favorite**

### **CORNER GARDEN SHED**

Brilliantly designed and fits in a corner

| SIZE    | PRICE<br>STARTING AT | FINANCED<br>36mo @ 18%APR | RENT TO OWN<br>36 MONTHS | RENT TO OWN<br>60 MONTHS |
|---------|----------------------|---------------------------|--------------------------|--------------------------|
| 10x10   | \$5,207              | \$188                     | \$241                    | \$193                    |
| 12x12   | \$6,139              | \$222                     | \$284                    | \$227                    |
| 14x14   | \$7,926              | \$287                     | N/A                      | N/A                      |
| 16x16   | \$9,052              | \$327                     | N/A                      | N/A                      |
| CRED    | IT CHECK             | YES                       | NO                       | NO                       |
| BUILI   | O ON SITE            | YES                       | DELIVERY ONLY            | DELIVERY ONLY            |
| DOWN PA | YMENT REQ'D          | NO                        | YES                      | YES                      |