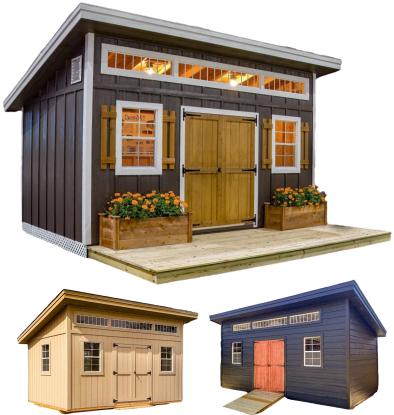

| \$501                     | N/A                      | N/A                      |
| 14x24   | \$18,852             | \$682                     | N/A                      | N/A                      |
| 16x24   | \$19,351             | Contact Us                | N/A                      | N/A                      |
| 16x32   | \$24,083             | Contact Us                | N/A                      | N/A                      |
| CREI    | OIT CHECK            | YES                       | NO                       | NO                       |
| BUIL    | D ON SITE            | YES                       | DELIVERY ONLY            | DELIVERY ONLY            |
| DOWN PA | YMENT REQ'D          | NO                        | YES                      | YES                      |















# **STUDIO**

### **Contemporary Design**

|   | SIZE    | PRICE<br>STARTING AT | FINANCED<br>36mo@18%APR | RENT TO OWN<br>36 MONTHS | RENT TO OWN<br>60 MONTHS |
|---|---------|----------------------|-------------------------|--------------------------|--------------------------|
|   | 8x10    | \$5,875              | \$212                   | \$272                    | \$217                    |
|   | 8x12    | \$6,395              | \$231                   | \$296                    | \$237                    |
|   | 8x16    | \$7,180              | \$260                   | \$332                    | \$266                    |
|   | 8x20    | \$8,450              | \$305                   | \$391                    | \$313                    |
|   | 10x12   | \$6,795              | \$