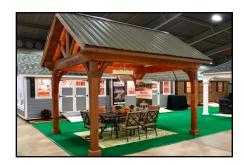

# **GABLE PAVILION & CARPORT**

**Classic & Deluxe Model** 

| SIZE  | CLASSIC MODEL | FINANCED<br>36mo @ 18%APR |
|-------|---------------|---------------------------|
| 10x10 | \$4,195       | \$152                     |
| 10x12 | \$4,155       | \$150                     |
| 10x16 | \$4,805       | \$174                     |
| 12x16 | \$5,100       | \$184                     |
| 12x18 | \$6,075       | \$220                     |
| 12x20 | \$6,335       | \$229                     |
| 12x24 | \$7,135       | \$258                     |
| 14x16 | \$5,695       | \$206                     |
| 14x20 | \$7,785       | \$281                     |
| 14x24 | \$8,570       | \$310                     |
| 16x16 | \$7,195       | \$260                     |
| 16x20 | \$7,975       | \$288                     |
| 16x24 | \$8,695       | \$314                     |
| 18x18 | \$9,530       | \$345                     |
| 18x20 | \$9,950       | \$360                     |
| 18x24 | \$10,830      | \$392                     |
| 20x20 | \$10,250      | \$371                     |
| 20x24 | \$11,530      | \$417                     |

#### **Classic Model Details**

Cedar and Fir
4x6 Posts Cedar
4x8 Beams Cedar
End Rafters 2x6 Cedar
Inside Rafters 2x6 Fir
2x4 Roof Lath Fir
Metal Roof

| SIZE  | DELUXE MODEL | FINANCED<br>36mo @ 18%APR |
|-------|--------------|---------------------------|
| 10x10 | \$4,799      | \$173                     |
| 10x12 | \$5,195      | \$188                     |
| 10x16 | \$6,015      | \$217                     |
| 12x16 | \$6,365      | \$230                     |
| 12x18 | \$7,760      | \$281                     |
| 12x20 | \$8,125      | \$294                     |
| 12x24 | \$9,050      | \$327                     |
| 14x16 | \$7,265      | \$263                     |
| 14x20 | \$9,730      | \$352                     |
| 14x24 | \$10,865     | \$393                     |
| 16x16 | \$8,280      | \$299                     |
| 16x20 | \$9,350      | \$338                     |
| 16x24 | \$10,675     | \$386                     |
| 18x18 | \$11,865     | \$429                     |
| 18x20 | \$12,440     | \$450                     |
| 18x24 | \$13,730     | \$496                     |
| 20x20 | \$12,735     | \$460                     |
| 20x24 | \$14,700     | \$531                     |

#### **Deluxe Model Details**

All Cedar
4x6 Posts Cedar
4x8 Beams Cedar
End Rafters Ced
Inside Rafters Cedar
2x4 Roof Lath Cedar
Metal Roof

# **GABLE PAVILION & CARPORT**

**Superior Model** 

| SIZE  | SUPERIOR MODEL 6/12 Roof Pitch | FINANCED<br>36mo @ 18%APR | SUPERIOR MODEL<br>8/12 Roof Pitch | FINANCED<br>36mo @ 18%APR |
|-------|--------------------------------|---------------------------|-----------------------------------|---------------------------|
| 10x10 | \$5,690                        | \$206                     | \$6,165                           | \$223                     |
| 10x12 | \$6,500                        | \$235                     | \$6,795                           | \$246                     |
| 10x16 | \$7,450                        | \$269                     | \$7,695                           | \$278                     |
| 10x20 | \$10,075                       | \$364                     | \$10,490                          | \$379                     |
| 10x24 | \$11,100                       | \$401                     | \$11,550                          | \$418                     |
| 12x12 | \$7,100                        | \$257                     | \$7,500                           | \$271                     |
| 12x14 | \$7,695                        | \$278                     | \$8,150                           | \$295                     |
| 12x16 | \$8,425                        | \$305                     | \$8,925                           | \$323                     |
| 12x18 | \$10,050                       | \$363                     | \$10,570                          | \$382                     |
| 12x20 | \$10,250                       | \$371                     | \$11,225                          | \$406                     |
| 12x24 | \$11,775                       | \$426                     | \$12,425                          | \$449                     |
| 14x14 | \$8,750                        | \$316                     | \$8,995                           | \$325                     |
| 14x16 | \$9,199                        | \$333                     | \$9,499                           | \$343                     |
| 14x20 | \$11,570                       | \$418                     | \$12,020                          | \$435                     |
| 14x24 | \$12,350                       | \$446                     | \$12,600                          | \$455                     |
| 16x16 | \$9,425                        | \$341                     | \$10,015                          | \$362                     |
| 16x20 | \$12,300                       | \$445                     | \$12,995                          | \$470                     |
| 16x24 | \$13,610                       | \$492                     | \$14,500                          | \$524                     |
| 18x18 | \$12,400                       | \$448                     | \$12,750                          | \$461                     |
| 18x20 | \$13,350                       | \$483                     | \$13,705                          | \$495                     |
| 18x24 | \$14,830                       | \$536                     | \$15,250                          | \$551                     |
| 20x20 | \$14,800                       | \$535                     | \$15,305                          | \$553                     |
| 20x24 | \$16,715                       | \$604                     | \$17,380                          | \$628                     |

4x6 cedar posts, 4x8 cedar beams, 2x6 corbels, 2x6 rafters, 1x6 car siding roof, Heritage shingles