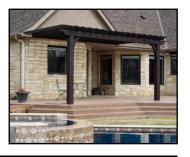

# **PERGOLA**Free Standing or Attached

| SIZE  | PRICE    | FINANCED<br>36mo @ 18%APR | POLY CARBONITE | SEALER  |
|-------|----------|---------------------------|----------------|---------|
| 8x12  | \$3,555  | \$129                     | \$785          | \$498   |
| 8x16  | \$4,685  | \$169                     | \$999          | \$656   |
| 10x10 | \$3,410  | \$123                     | \$685          | \$477   |
| 10x12 | \$3,600  | \$130                     | \$780          | \$504   |
| 10x16 | \$5,100  | \$184                     | \$995          | \$714   |
| 10x20 | \$6,100  | \$221                     | \$995          | \$854   |
| 10x24 | \$6,800  | \$246                     | \$1,425        | \$952   |
| 12x12 | \$4,925  | \$178                     | \$780          | \$690   |
| 12x16 | \$6,425  | \$232                     | \$995          | \$900   |
| 12x20 | \$7,825  | \$283                     | \$1,195        | \$1,096 |
| 12x24 | \$8,725  | \$315                     | \$1,425        | \$1,222 |
| 14x14 | \$5,925  | \$214                     | \$1,230        | \$830   |
| 14x16 | \$7,100  | \$257                     | \$1,410        | \$994   |
| 14x20 | \$8,660  | \$313                     | \$1,710        | \$1,212 |
| 14x24 | \$9,695  | \$350                     | \$1,980        | \$1,357 |
| 16x16 | \$9,285  | \$336                     | \$1,385        | \$1,300 |
| 16x20 | \$11,385 | \$412                     | \$1,645        | \$1,594 |
| 16x24 | \$12,910 | \$467                     | \$1,895        | \$1,807 |