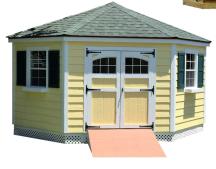

# **HIP ROOF**

#### **HOA Favorite**

### **CORNER GARDEN SHED**

Brilliantly designed and fits in a corner

| SIZE    | PRICE<br>STARTING AT | FINANCED<br>36mo @ 18%APR | RENT TO OWN<br>36 MONTHS | RENT TO OWN<br>60 MONTHS |
|---------|----------------------|---------------------------|--------------------------|--------------------------|
| 10x10   | \$5,207              | \$188                     | \$241                    | \$193                    |
| 12x12   | \$6,139              | \$222                     | \$284                    | \$227                    |
| 14x14   | \$7,926              | \$287                     | N/A                      | N/A                      |
| 16x16   | \$9,052              | \$327                     | N/A                      | N/A                      |
| CRED    | IT CHECK             | YES                       | NO                       | NO                       |
| BUILI   | O ON SITE            | YES                       | DELIVERY ONLY            | DELIVERY ONLY            |
| DOWN PA | YMENT REQ'D          | NO                        | YES                      | YES                      |