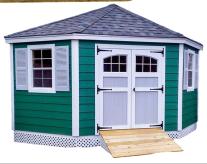

# **HIP ROOF**

#### **HOA Favorite**

### **CORNER GARDEN SHED**

Brilliantly designed and fits in a corner

| SIZE    | PRICE<br>STARTING AT | FINANCED<br>36mo @ 18%APR | RENT TO OWN<br>36 MONTHS | RENT TO OWN<br>60 MONTHS |
|---------|----------------------|---------------------------|--------------------------|--------------------------|
| 10x10   | \$5,207              | \$188                     | \$241                    | \$193                    |
| 12x12   | \$6,139              | \$222                     | \$284                    | \$227                    |
| 14x14   | \$7,926              | \$287                     | N/A                      | N/A                      |
| 16x16   | \$9,052              | \$327                     | N/A                      | N/A                      |
| CRED    | IT CHECK             | YES                       | NO                       | NO                       |
| BUILI   | O ON SITE            | YES                       | DELIVERY ONLY            | DELIVERY ONLY            |
| DOWN PA | YMENT REQ'D          | NO                        | YES                      | YES                      |