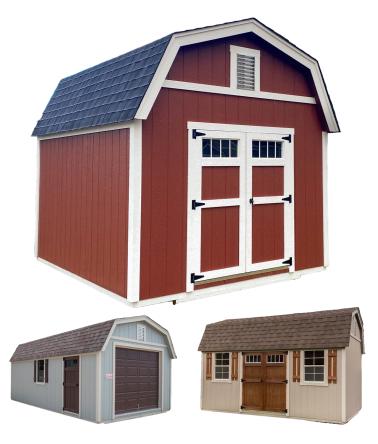

\$9,475              | \$343                   | N/A                      | N/A                      |
| 14x24   | \$10,925             | \$395                   | N/A                      | N/A                      |
| 16x24   | \$12,350             | \$446                   | N/A                      | N/A                      |
| 16x32   | \$15,495             | \$560                   | N/A                      | N/A                      |
| CREI    | DIT CHECK            | YES                     | NO                       | NO                       |
| BUIL    | D ON SITE            | YES                     | DELIVERY ONLY            | DELIVERY ONLY            |
| DOWN PA | YMENT REQ'D          | NO                      | YES                      | YES                      |









# **SUPER MINI BARN**

### Versatile design

| SIZE    | PRICE<br>STARTING AT | FINANCED<br>36mo @ 18%APR | RENT TO OWN<br>36 MONTHS | RENT TO OWN<br>60 MONTHS |
|---------|----------------------|---------------------------|--------------------------|--------------------------|
| 8x12    | \$4,335              | \$157                     | \$201                    | \$160                    |
| 8x16    | \$5,150              | \$186                     | \$238                    | \$191                    |
| 10x12   | \$5,035              | \$182                     | \$233                    | \$186                    |
| 10x16   | \$5,950              | \$215                     | \$275                    | \$220                    |
| 10x20   | \$6,895              | \$249