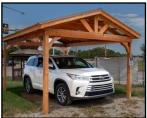

# **GABLE PAVILION & CARPORT**

**Classic & Deluxe Model** 

| SIZE  | CLASSIC MODEL | FINANCED<br>36mo @ 18%APR |
|-------|---------------|---------------------------|
| 10x10 | \$4,195       | \$152                     |
| 10x12 | \$4,155       | \$150                     |
| 10x16 | \$4,805       | \$174                     |
| 12x16 | \$5,100       | \$184                     |
| 12x18 | \$6,075       | \$220                     |
| 12x20 | \$6,335       | \$229                     |
| 12x24 | \$7,135       | \$258                     |
| 14x16 | \$5,695       | \$206                     |
| 14x20 | \$7,785       | \$281                     |
| 14x24 | \$8,570       | \$310                     |
| 16x16 | \$7,195       | \$260                     |
| 16x20 | \$7,975       | \$288                     |
| 16x24 | \$8,695       | \$314                     |
| 18x18 | \$9,530       | \$345                     |
| 18x20 | \$9,950       | \$360                     |
| 18x24 | \$10,830      | \$392                     |
| 20x20 | \$10,250      | \$371                     |
| 20x24 | \$11,530      | \$417                     |

#### **Classic Model Details**

Cedar and Fir
4x6 Posts Cedar
4x8 Beams Cedar
End Rafters 2x6 Cedar
Inside Rafters 2x6 Fir
2x4 Roof Lath Fir
Metal Roof

| SIZE  | DELUXE MODEL | FINANCED<br>36mo @ 18%APR |
|-------|--------------|---------------------------|
| 10x10 | \$4,799      | \$173                     |
| 10x12 | \$5,195      | \$188                     |
| 10x16 | \$6,015      | \$217                     |
| 12x16 | \$6,365      | \$230                     |
| 12x18 | \$7,760      | \$281                     |
| 12x20 | \$8,125      | \$294                     |
| 12x24 | \$9,050      | \$327                     |
| 14x16 | \$7,265      | \$263                     |
| 14x20 | \$9,730      | \$352                     |
| 14x24 | \$10,865     | \$393                     |
| 16x16 | \$8,280      | \$299                     |
| 16x20 | \$9,350      | \$338                     |
| 16x24 | \$10,675     | \$386                     |
| 18x18 | \$11,865     | \$429                     |
| 18x20 | \$12,440     | \$450                     |
| 18x24 | \$13,730     | \$496                     |
| 20x20 | \$12,735     | \$460                     |
| 20x24 | \$14,700     | \$531                     |