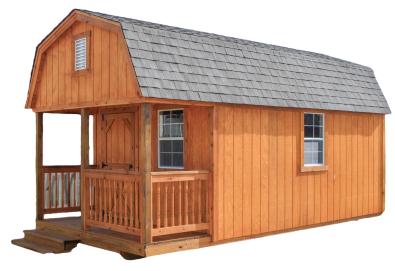

| \$501                     | N/A                      | N/A                      |
| 14x24   | \$18,852             | \$682                     | N/A                      | N/A                      |
| 16x24   | \$19,351             | Contact Us                | N/A                      | N/A                      |
| 16x32   | \$24,083             | Contact Us                | N/A                      | N/A                      |
| CREI    | OIT CHECK            | YES                       | NO                       | NO                       |
| BUIL    | D ON SITE            | YES                       | DELIVERY ONLY            | DELIVERY ONLY            |
| DOWN PA | YMENT REQ'D          | NO                        | YES                      | YES                      |















# **STUDIO**

### **Contemporary Design**

|   | SIZE    | PRICE<br>STARTING AT | FINANCED<br>36mo@18%APR | RENT TO OWN<br>36 MONTHS | RENT TO OWN<br>60 MONTHS |
|---|---------|----------------------|-------------------------|--------------------------|--------------------------|
|   | 8x10    | \$5,875              | \$212                   | \$272                    | \$217                    |
|   | 8x12    | \$6,395              | \$231                   | \$296                    | \$237                    |
|   | 8x16    | \$7,180              | \$260                   | \$332                    | \$266                    |
|   | 8x20    | \$8,450              | \$305                   | \$391                    | \$313                    |
|   | 10x12   | \$6,795