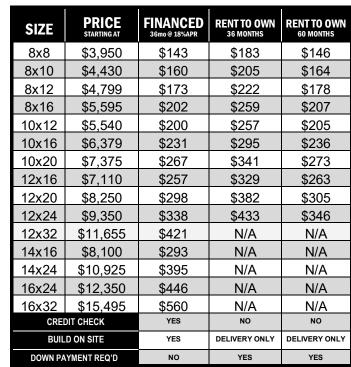

# **SALT BOX**

### **Attractive New England Design**

|         |                      | Ī                       | I                        | Ī                        |
|---------|----------------------|-------------------------|--------------------------|--------------------------|
| SIZE    | PRICE<br>STARTING AT | FINANCED<br>36mo@18%APR | RENT TO OWN<br>36 MONTHS | RENT TO OWN<br>60 MONTHS |
| 8x8     | \$3,950              | \$143                   | \$183                    | \$146                    |
| 8x10    | \$4,430              | \$160                   | \$205                    | \$164                    |
| 8x12    | \$4,799              | \$173                   | \$222                    | \$178                    |
| 8x16    | \$5,595              | \$202                   | \$259                    | \$207                    |
| 10x12   | \$5,540              | \$200                   | \$257                    | \$205                    |
| 10x16   | \$6,379              | \$231                   | \$295                    | \$236                    |
| 10x20   | \$7,375              | \$267                   | \$341                    | \$273                    |
| 12x16   | \$7,110              | \$257                   | \$329                    | \$263                    |
| 12x20   | \$8,250              | \$298                   | \$382                    | \$305                    |
| 12x24   | \$9,350              | \$338                   | \$433                    | \$346                    |
| 14x16   | \$8,100              | \$293                   | N/A                      | N/A                      |
| 14x20   | \$9,475              | \$343                   | N/A                      | N/A                      |
| 14x24   | \$10,925             | \$395                   | N/A                      | N/A                      |
| 16x24   | \$12,350             | \$446                   | N/A                      | N/A                      |
| 16x32   | \$15,495             | \$560                   | N/A                      | N/A                      |
| CREI    | DIT CHECK            | YES                     | NO                       | NO                       |
| BUIL    | D ON SITE            | YES                     | DELIVERY ONLY            | DELIVERY ONLY            |
| DOWN PA | YMENT REQ'D          | NO                      | YES                      | YES                      |